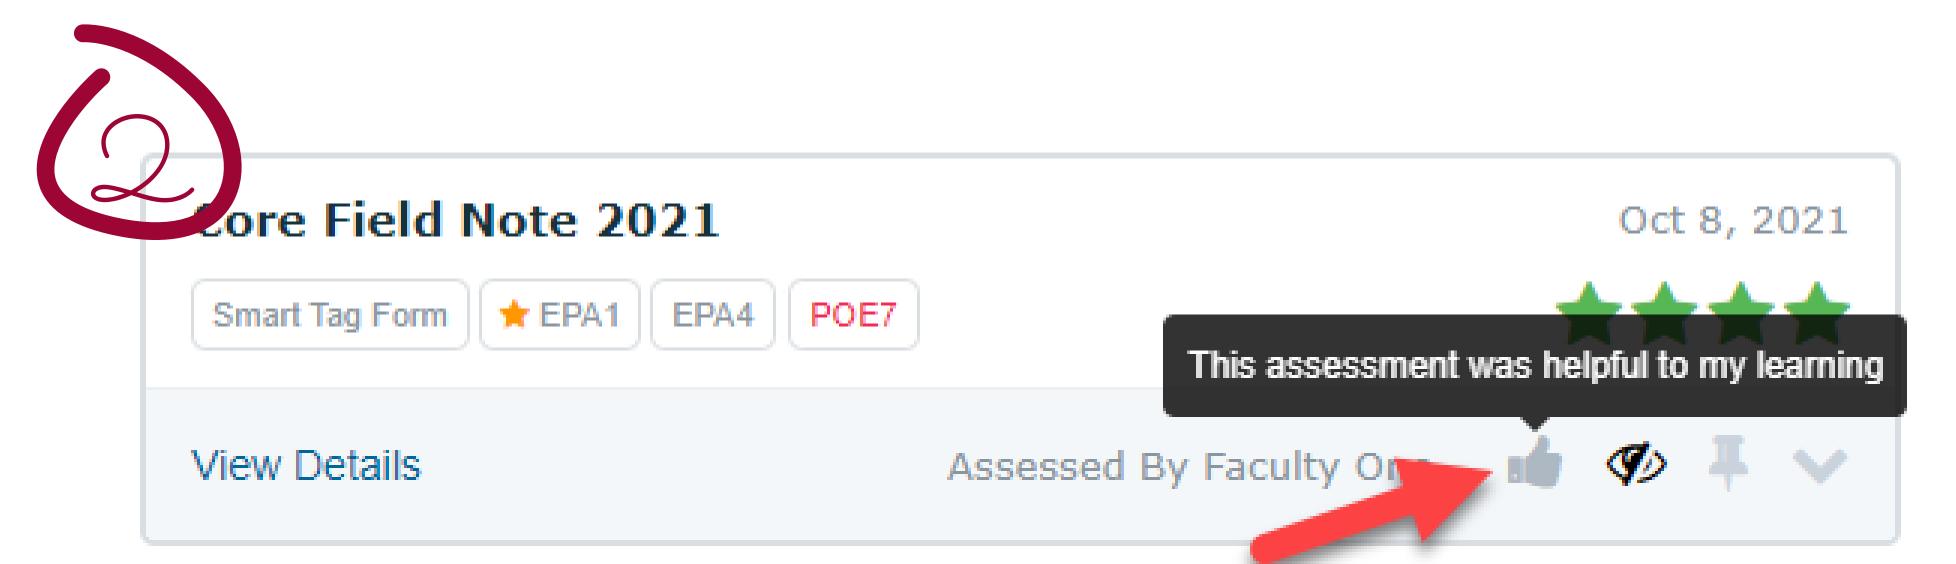

## Provide Fedback

to your Preceptors on a helpful Field Note

If the feedback recorded was helpful for your learning and you wish to acknowledge this, click on the "thumbs up" (The assessment was helpful to my learning) icon on the right.