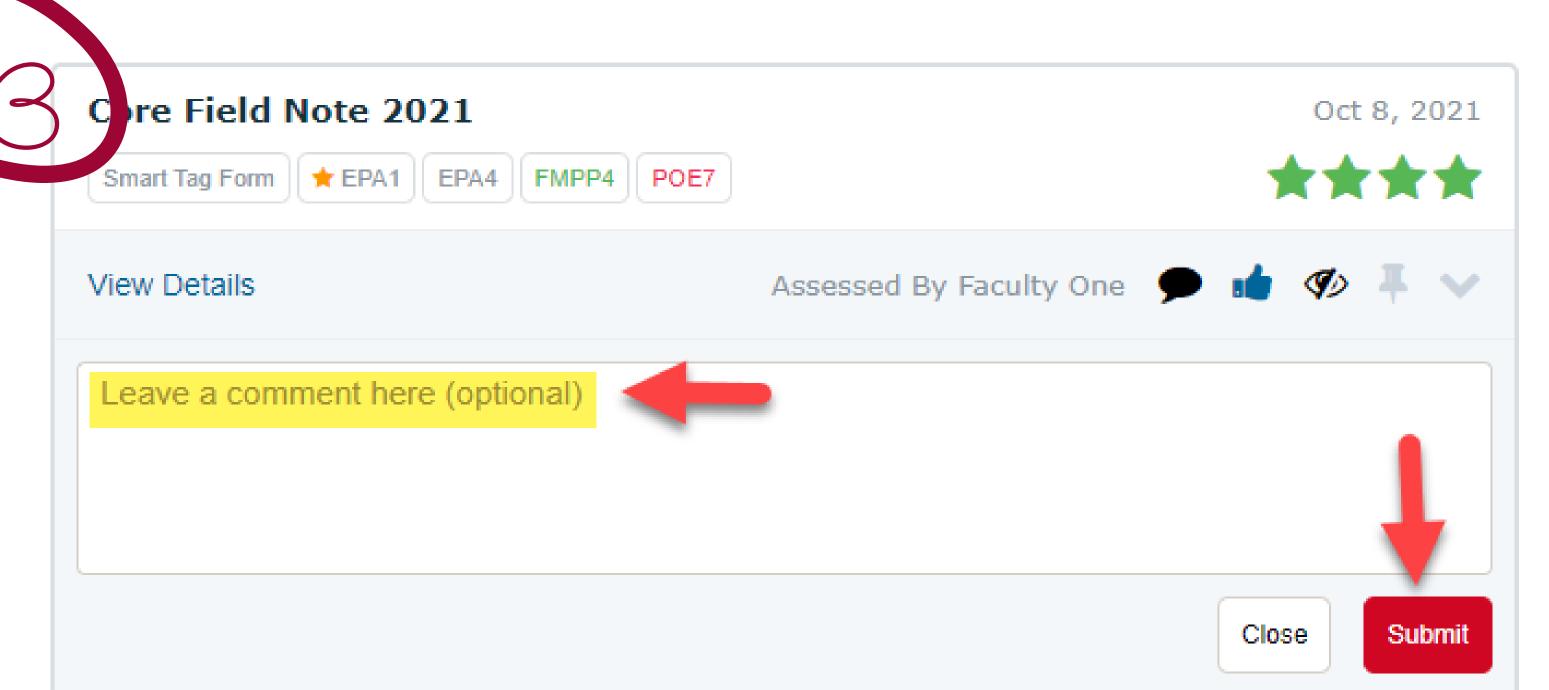

If you wish to add a comment for the preceptor who completed the field note, use the narrative box that appears when you click on the thumb.