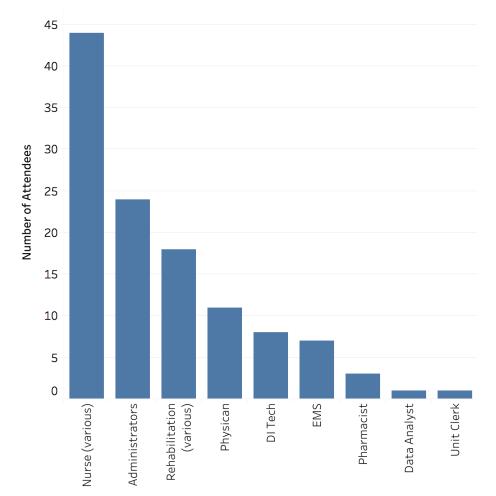

# Who is here?

- There are 120 people registered
- PSCs, CSCs, non-PSCs (29 hospital represented)
- Physicians, nurses, administrators, DI techs, paramedics

### **Distribution of Occupations**

Occupation of 2018 Acute Stroke Day Participants