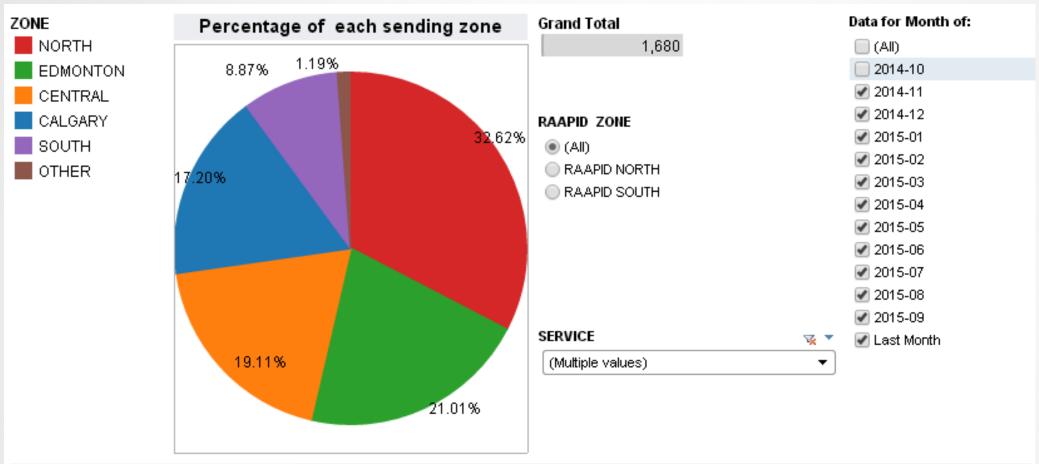

#### **Top 5 services**

Emergency, Cardiology, Peds Emergency, Ortho, Gen Surg

Stroke is # 12

|                       | ZONE  |          |         |         |       |       |             |  |
|-----------------------|-------|----------|---------|---------|-------|-------|-------------|--|
| SERVICE               | NORTH | EDMONTON | CENTRAL | CALGARY | SOUTH | OTHER | Grand Total |  |
| Stroke - Pre Hospital |       |          | 2       |         |       |       | 2           |  |
| Stroke - Telestroke   | 240   | 124      | 119     |         | 1     | 10    | 494         |  |
| Stroke / TIA          | 308   | 229      | 200     | 289     | 148   | 10    | 1,184       |  |
| Grand Total           | 548   | 353      | 321     | 289     | 149   | 20    | 1,680       |  |