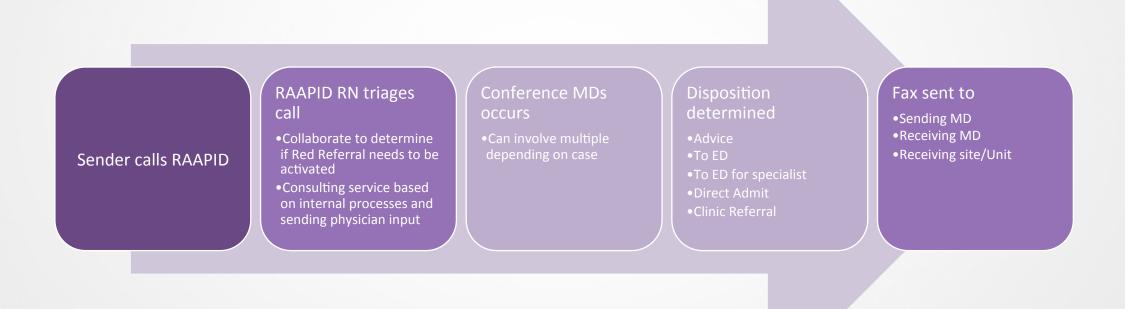

### **The RAAPID Referral Process**

### **Current State**

- Focus on MD to MD consult
- RAAPID has experienced gaps in information collection

#### Transitional/Future State

- Recognition that the referral process has multiple phases
- Working closer with non-MD practitioners
- Recognition that rural and regional facilities have a varied staff mix and resources