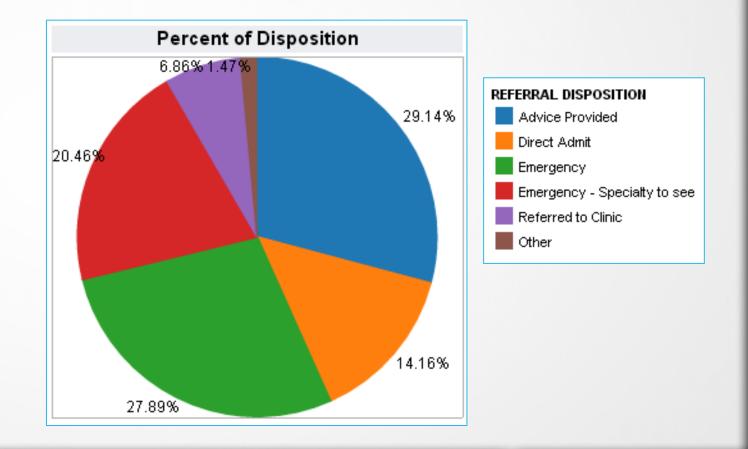

### RAAPID Work at a glance...

#### Date: Nov 2014-Oct 2015

Total Referrals = 51,171

#### **Top 5 services**

Emergency, Cardiology, Peds Emergency, Ortho, Gen Surg

Stroke is # 12

|                       | ZONE  |          |         |         |       |       |             |  |
|-----------------------|-------|----------|---------|---------|-------|-------|-------------|--|
| SERVICE               | NORTH | EDMONTON | CENTRAL | CALGARY | SOUTH | OTHER | Grand Total |  |
| Stroke - Pre Hospital |       |          | 2       |         |       |       | 2           |  |
| Stroke - Telestroke   | 240   | 124      | 119     |         | 1     | 10    | 494         |  |
| Stroke / TIA          | 308   | 229      | 200     | 289     | 148   | 10    | 1,184       |  |
| Grand Total           | 548   | 353      | 321     | 289     | 149   | 20    | 1,680       |  |