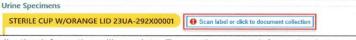

## **Document Collection**

- 1. Collect the specimen.
- 2. Attach the labels to the specimen.
- 3. Select Scan label or click to document collection.

- The collection information will populate. Ensure the correct information is present. Enter any additional details required.
- 5. Click Accept.