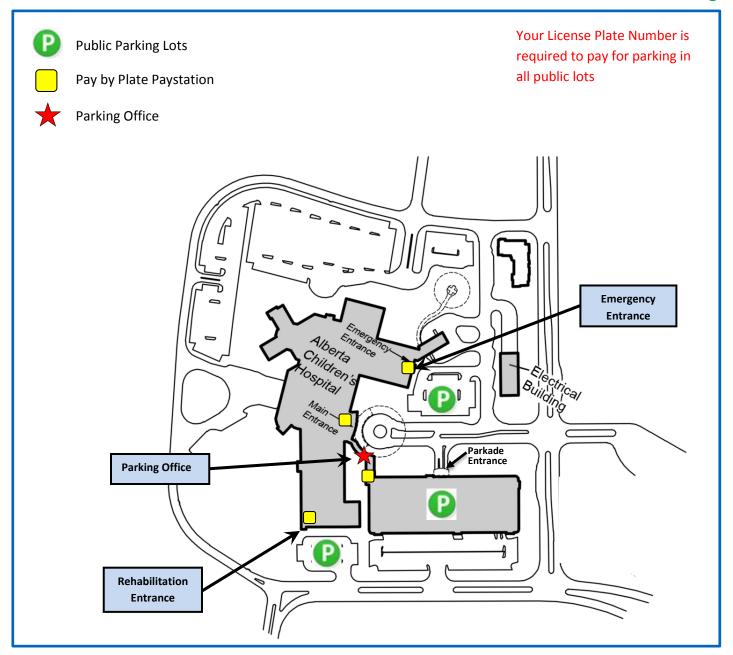

# **Alberta Children's Hospital (ACH)**

**Public Parking** 

# **ACH Parking Office**

Location: Main Level, Room 203

Business Hours: Monday – Friday (excluding holidays): 9 am – 1 pm, 2pm - 5 pm

Phone Number: (403) 955-7947 Email: achparking@ahs.ca

# **Accessible Parking Locations**

Surface lots: stalls are located in each surface lot

Parkade: Near elevators on all levels

Display of valid government-issued parking placard or license plate for persons with disability is required. Parking rates apply.