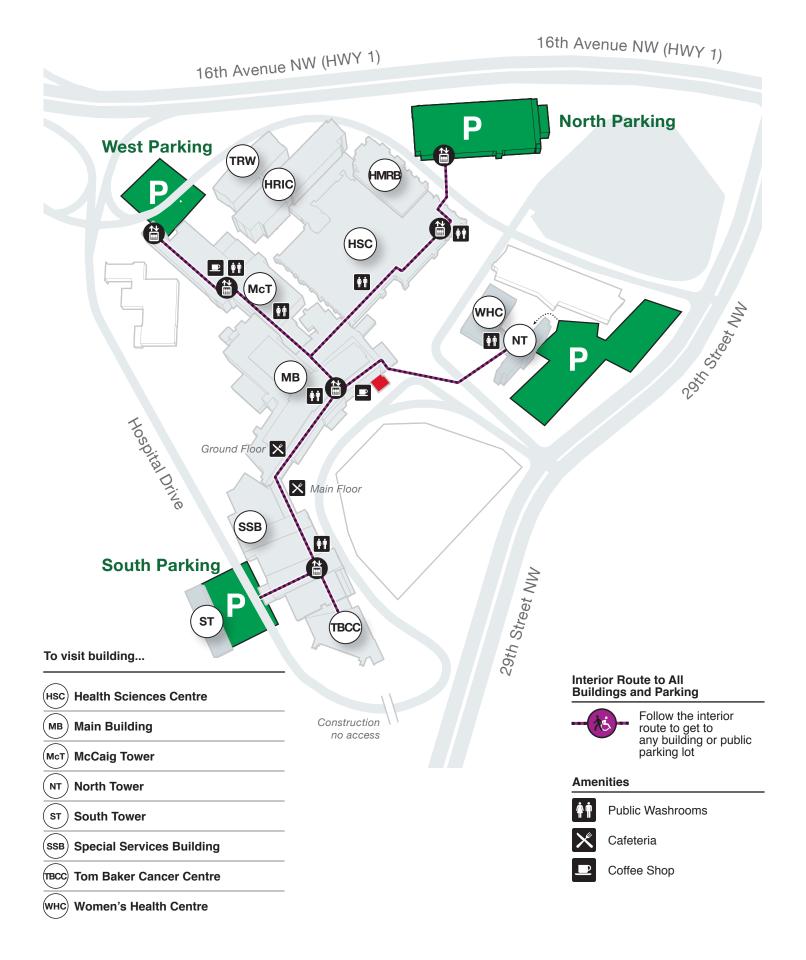

## **Visiting the Foothills Medical Centre**

| To visit building             | Use Site<br>Entrance | Best<br>Parking | Best<br>drop-off |
|-------------------------------|----------------------|-----------------|------------------|
| HSC Health Sciences Centre    | East                 | North Parking   | G                |
| MB Main Building              | West                 | West Parking    | A                |
| McT) McCaig Tower             | West                 | West Parking    | 0                |
| NT North Tower                | East                 | East Parking    | 0                |
| ST South Tower                | West                 | South Parking   | D                |
| SSB Special Services Building | West                 | South Parking   | B                |
| TBCC Tom Baker Cancer Centre  | West                 | South Parking   | ΘD               |
| WHC Women's Health Centre     | East                 | East Parking    | 0                |

| Ρ | Primary parking lots |
|---|----------------------|
| P | Secondarv surface p  |

Secondary surface parking

Drop-off point

A)

Ġ.

Accessible parking

Interior route to all buildings