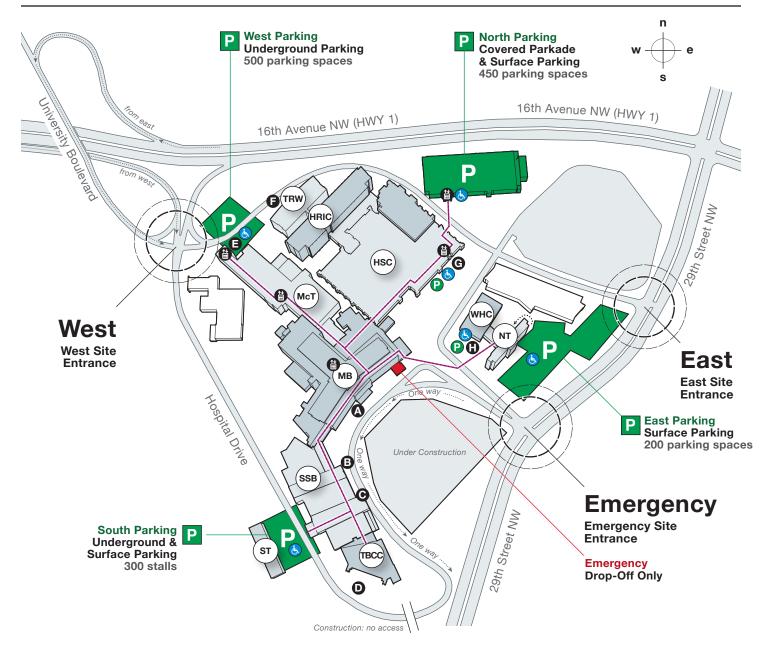

## **Visiting the Foothills Medical Centre**

| To visit building             | Use Site<br>Entrance | Best<br>Parking | Best<br>drop-off |
|-------------------------------|----------------------|-----------------|------------------|
| HSC Health Sciences Centre    | East                 | North Parking   | G                |
| MB Main Building              | West                 | West Parking    | A                |
| McT) McCaig Tower             | West                 | West Parking    | 0                |
| NT North Tower                | East                 | East Parking    | 0                |
| ST South Tower                | West                 | South Parking   | D                |
| SSB Special Services Building | West                 | South Parking   | B                |
| TBCC Tom Baker Cancer Centre  | West                 | South Parking   | ΘD               |
| WHC Women's Health Centre     | East                 | East Parking    | 0                |

## **Parking Payment & Accessibility**

- · Any pay station can be used to pay for any lot.
- · Pay stations are located in all parking areas and most building entrances.
- · Accessible parking is available in all public parking lots and secondary surface lots.
- · Parking pay stations accept cash and all major credit cards.

| Ρ | Primary parking lots |
|---|----------------------|
| P | Secondarv surface p  |

Secondary surface parking

Drop-off point

A)

Ġ.

Accessible parking

Interior route to all buildings