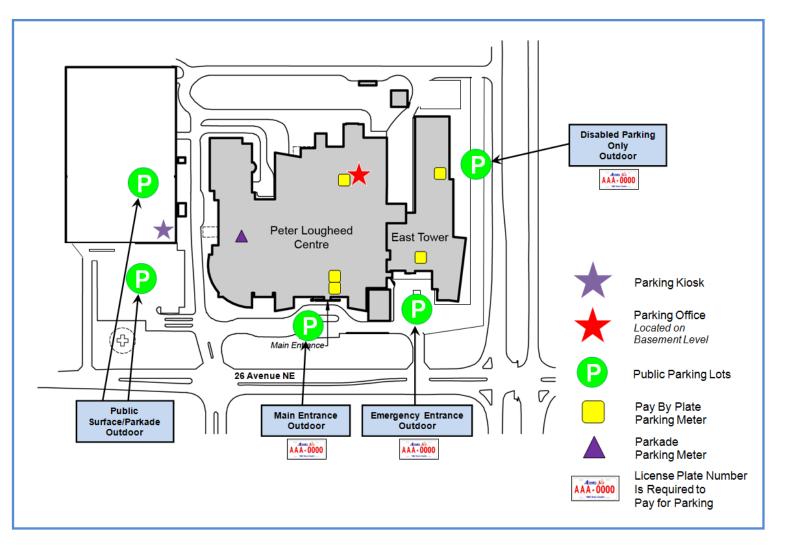

# **Peter Lougheed Centre (PLC)**

**Public Parking** 

### **PLC Parking Office**

Location: Basement Level, Room 0332B

Business Hours: Monday – Friday (excluding holidays): 8:00 am – 4:00 pm

Phone Number: (403) 943-4067 Email: ParkingCalgary@ahs.ca

# **PLC Parking Kiosk**

Location: Parkade Ground Level

Business Hours: Monday – Friday (excluding holidays): 7:00 am – 11:00 pm

# **Accessible Parking Locations**

Surface lots: stalls are located in each surface lot and parkade

Display of valid government-issued parking placard or license plate for persons with disability is required. Parking rates apply.