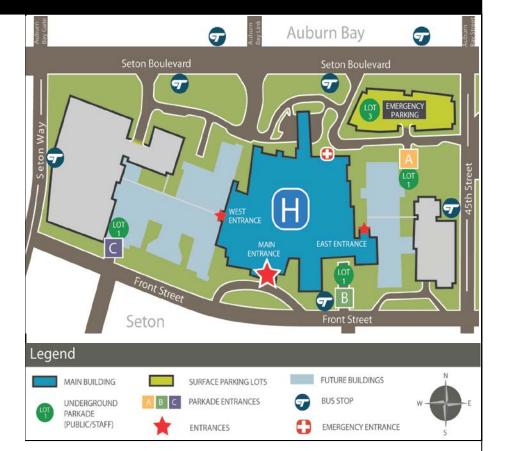

- Public Underground Lot 1: Access via Entrance A (Prairie), Entrance B (Forest) or Entrance C (Mountain)
  - Rates: \$2.25 per half hour or portion thereof \$14.25 for 24 hours
  - Height restriction: 2.1 Meters (6'8")
  - Disabled parking is located close to elevator lobbies at each level of the underground parking lot. Regular parking rates apply.
- Public Emergency Surface Lot 3: Follow Emergency parking signs at Seton Blvd
  - Rates: \$2.25 per half hour or portion thereof \$14.25 for 24 hours
  - Height restriction: Open surface lot. Public parkers with oversize vehicles may use this lot.
  - Disabled parking is available. Regular parking rates apply.