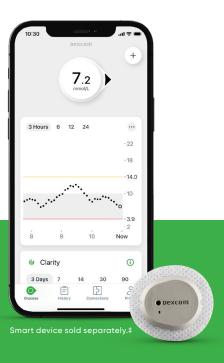

## 2. Get your Dexcom G7

We'll send your Dexcom G7 in the mail, and you'll activate it. It's that guick and easy.