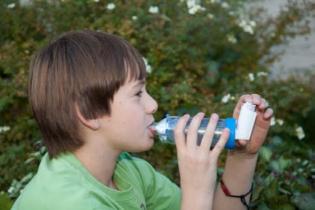

## How to Download our Images

Proper device technique is a very important part of getting control of asthma. Photos in the media may often display incorrect technique. With the intent to promote proper device technique, we have taken a series of our own photos. These images in this package are free of charge for all private, educational or commercial use.