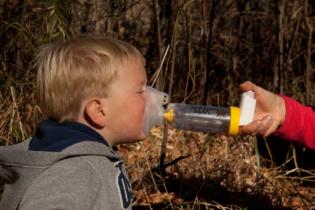

## How to Download our Images

Proper device technique is a very important part of getting control of asthma. Photos in the media may often display incorrect technique. With the intent to promote proper device technique, we have taken a series of our own photos. These images in this package are free of charge for all private, educational or commercial use.