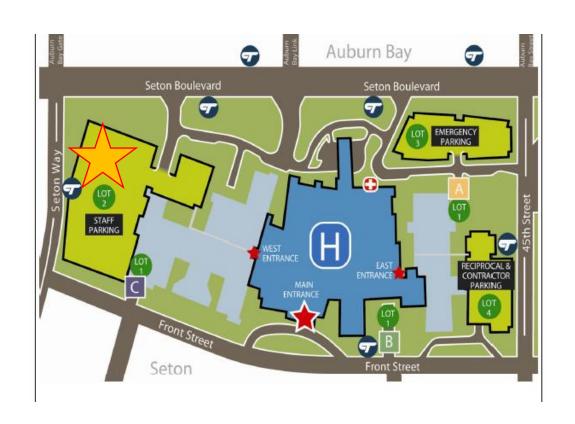

# Where to Park

- Resident Parking is set up on your AHS card access badge with specific lots that can be accessed.
- ACH Lot 5 (surface lot)
- FMC lot 8 Staff (multi-level parkade, north side of Woman's Health)
- PLC lot 12 Staff (multi-level parkade, west side of hospital)
- RGH lot 9 (multi-level parkade near Holy Cross Ambulatory Entrance of Hospital)
- SHC lot 2 (Surface lot located at, the corner of Seton Blvd and Seton Way )
- RRDTC lot E (multi-level, behind the facility)
- SMCHC is by request and based on availability with different parking rates in place. To inquire please email parkingcalgary@ahs.ca
- Summit/CCAMH, Sunridge Medical and URC. To inquire please email <u>parkingcalgary@ahs.ca</u>
- Bike cage access is granted by email request

### South Health Campus Lot 2