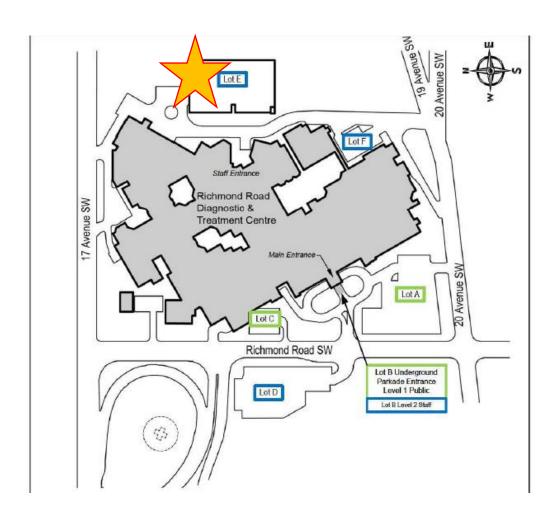

# Where to Park

- Resident Parking is set up on your AHS card access badge with specific lots that can be accessed.
- ACH Lot 5 (surface lot)
- FMC lot 8 Staff (multi-level parkade, north side of Woman's Health)
- PLC lot 12 Staff (multi-level parkade, west side of hospital)
- RGH lot 9 (multi-level parkade near Holy Cross Ambulatory Entrance of Hospital)
- SHC lot 2 (Surface lot located at, the corner of Seton Blvd and Seton Way )
- RRDTC lot E (multi-level, behind the facility)
- SMCHC is by request and based on availability with different parking rates in place. To inquire please email parkingcalgary@ahs.ca
- Summit/CCAMH, Sunridge Medical and URC. To inquire please email <u>parkingcalgary@ahs.ca</u>
- Bike cage access is granted by email request

## Richmond Rd. Diagnostic Lot E