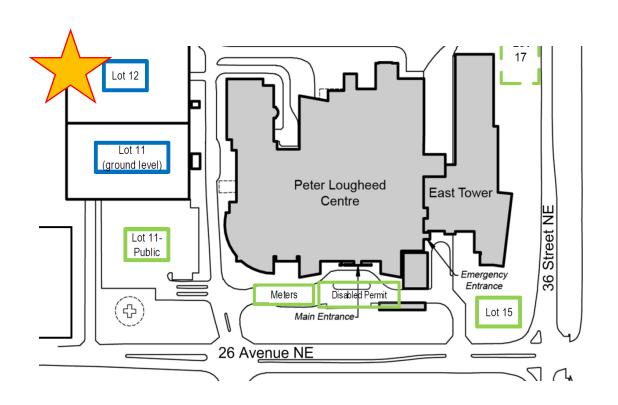

ific lots that can be accessed.
- ACH Lot 5 (surface lot)
- FMC lot 8 Staff (multi-level parkade, north side of Woman's Health)
- PLC lot 12 Staff (multi-level parkade, west side of hospital)
- RGH lot 9 (multi-level parkade near Holy Cross Ambulatory Entrance of Hospital)
- SHC lot 2 (Surface lot located at, the corner of Seton Blvd and Seton Way )
- RRDTC lot E (multi-level, behind the facility)
- SMCHC is by request and based on availability with different parking rates in place. To inquire please email parkingcalgary@ahs.ca
- Summit/CCAMH, Sunridge Medical and URC. To inquire please email <u>parkingcalgary@ahs.ca</u>
- Bike cage access is granted by email request

# Alberta Children's Hospital Lot 5 Foothills Hospital Lot 8





### Peter Lougheed Lot 12



## Rockyview General Lot 9





### South Health Campus Lot 2



## Richmond Rd. Diagnostic Lot E