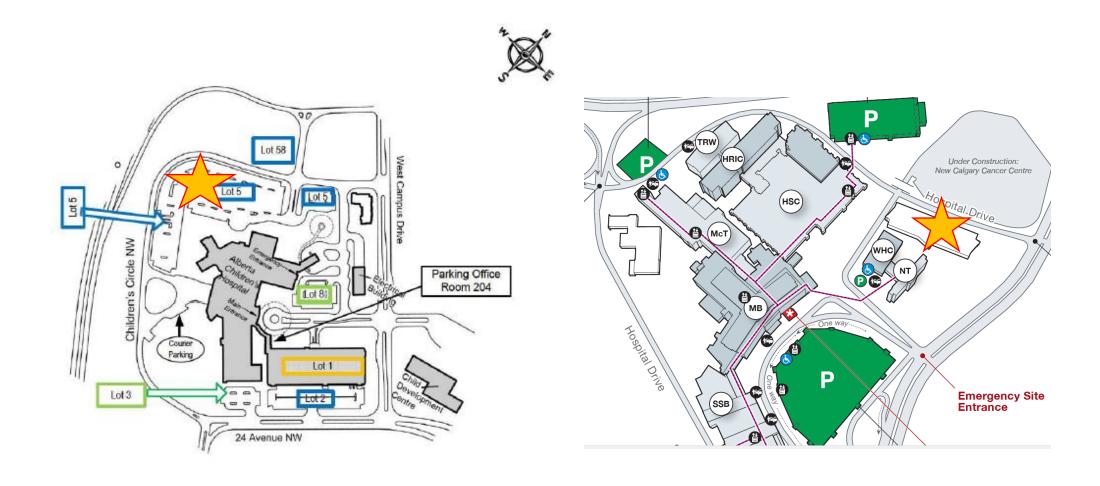

t Parking is set up on your AHS card access badge with specific lots that can be accessed.
- ACH Lot 5 (surface lot)
- FMC lot 8 Staff (multi-level parkade, north side of Woman's Health)
- PLC lot 12 Staff (multi-level parkade, west side of hospital)
- RGH lot 9 (multi-level parkade near Holy Cross Ambulatory Entrance of Hospital)
- SHC lot 2 (Surface lot located at, the corner of Seton Blvd and Seton Way )
- RRDTC lot E (multi-level, behind the facility)
- SMCHC is by request and based on availability with different parking rates in place. To inquire please email parkingcalgary@ahs.ca
- Summit/CCAMH, Sunridge Medical and URC. To inquire please email <u>parkingcalgary@ahs.ca</u>
- Bike cage access is granted by email request

# Alberta Children's Hospital Lot 5 Foothills Hospital Lot 8





### Peter Lougheed Lot 12



## Rockyview General Lot 9





### South Health Campus Lot 2



## Richmond Rd. Diagnostic Lot E