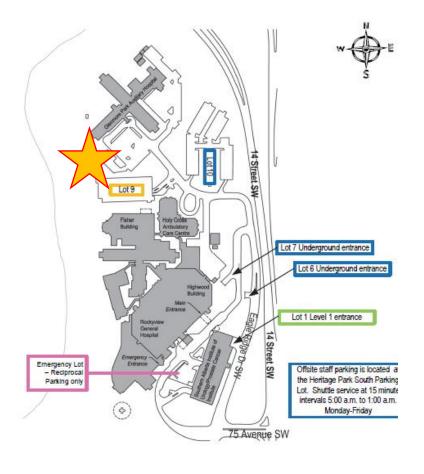

ic lots that can be accessed.
- ACH Lot 5 (surface lot)
- FMC lot 8 Staff (multi-level parkade, north side of Woman's Health)
- PLC lot 12 Staff (multi-level parkade, west side of hospital)
- RGH lot 9 (multi-level parkade near Holy Cross Ambulatory Entrance of Hospital)
- SHC lot 2 (Surface lot located at, the corner of Seton Blvd and Seton Way )
- RRDTC lot E (multi-level, behind the facility)
- SMCHC is by request and based on availability with different parking rates in place. To inquire please email parkingcalgary@ahs.ca
- Summit/CCAMH, Sunridge Medical and URC. To inquire please email <u>parkingcalgary@ahs.ca</u>
- Bike cage access is granted by email request

# Alberta Children's Hospital Lot 5 Foothills Hospital Lot 8





### Peter Lougheed Lot 12



## Rockyview General Lot 9





### South Health Campus Lot 2



## Richmond Rd. Diagnostic Lot E