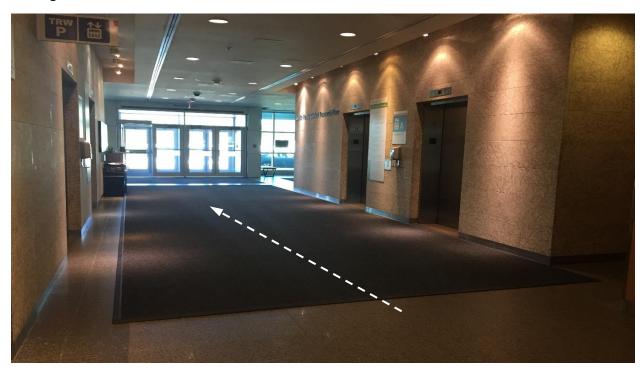

Once parked, take an elevator up to the **ground** (G) floor of the TRW building.

Walk through the lobby of the **Shaikh Family Clinical Research Floor** towards the door leading outside.

Enter the double doors to the right – coming from the direction of the elevators – marked **Libin** Cardiovascular Institute of Alberta.