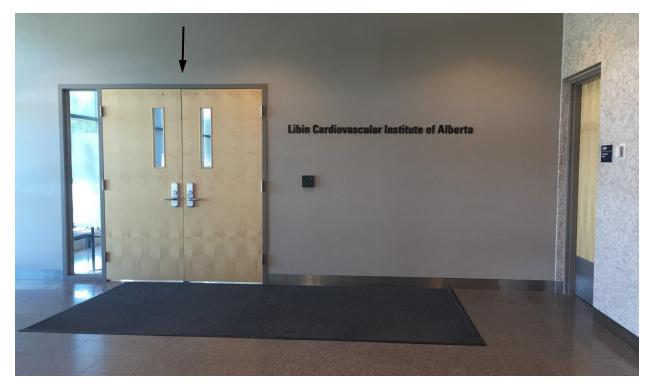

Once parked, take an elevator up to the **ground** (G) floor of the TRW building.

Walk through the lobby of the **Shaikh Family Clinical Research Floor** towards the door leading outside.

Enter the double doors to the right – coming from the direction of the elevators – marked **Libin** Cardiovascular Institute of Alberta.