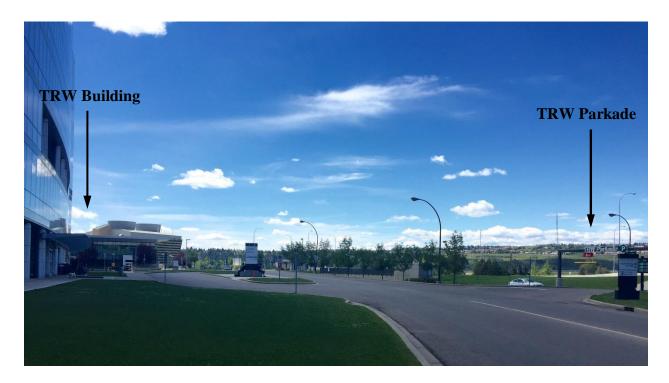

Follow the road (Hospital Drive NW) past parking Lot 6 (on the right side) and around the buildings to the underground **TRW Parkade** (on the right side) across from the TRW building.

Please park in the TRW Parkade in order for us to cover the parking fee.