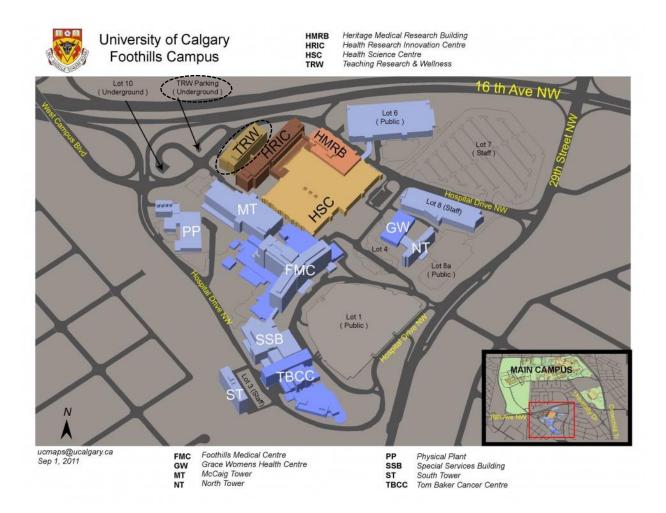

## DIRECTIONS TO TRW BUILDING AND PARKING

Drive along 29th Street NW.

Follow the white signs on the side of the road (hospital side) to the **University of Calgary Foothills Campus** on Hospital Drive NW.

Follow the road (Hospital Drive NW) past parking Lot 6 (on the right side) and around the buildings to the underground **TRW Parkade** (on the right side) across from the TRW building.

Please park in the TRW Parkade in order for us to cover the parking fee.