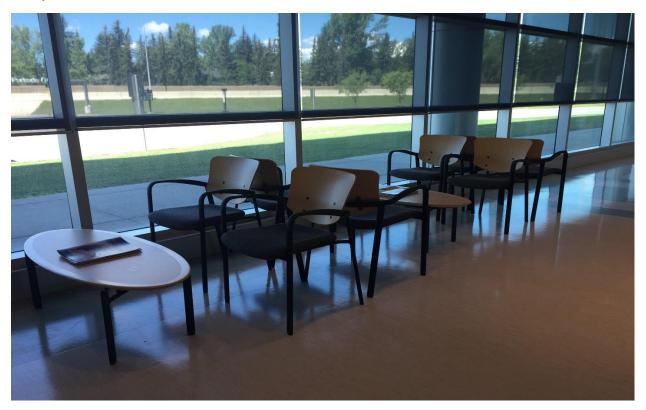

Please have a seat in the waiting area and a research nurse will meet you shortly thereafter to lead you to our autonomic lab room.