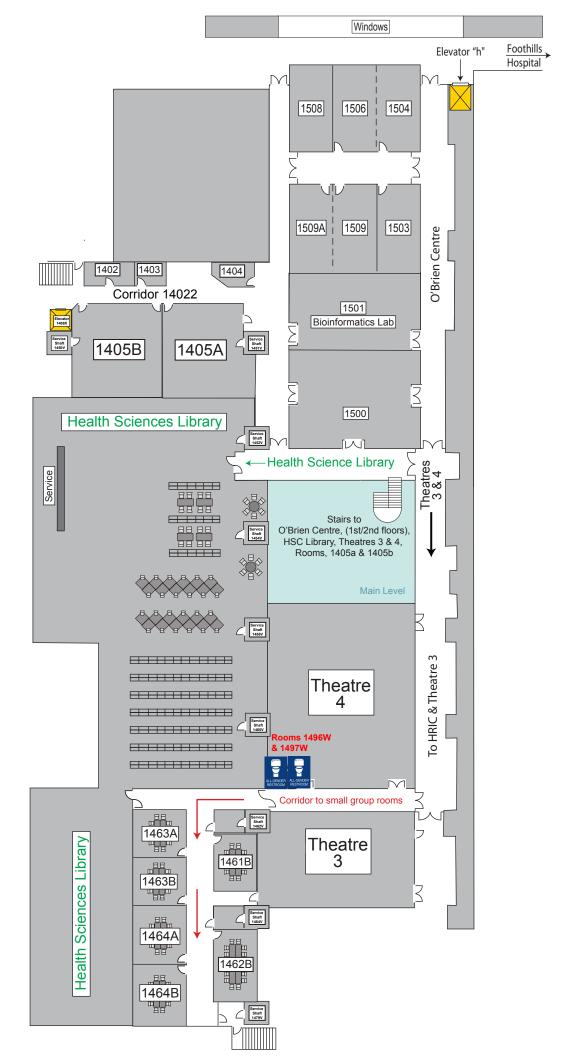

and Wellness
(TRW) G701 **Health Research** available only to Innovation Centre (HRIC) **UME Administration MSC** clients G505 **HSC Mall** G503 G500 **HRIC** Stairs to
O'Brien Centre, (1st/2nd floors), O'Brien Centre for the BHSc Lecture Theatre Feasby Feasby Student 41 **Atrium** Student Lounge HSC Library, Theatres 3 & 4, Rooms, 1405a & 1405b Conference Room - G551 Lounge G552 G329 Theatre One Dr. Clara Christie Theatre Family Medicine Graduate Science Faculty of Veterinary Medicine Education Bookstore G207 Instructional Resources: IT **AV Services** Area 2 G204 Elevator G351 G359 VME G212 Elevator Q G245 Medical Library 1st Floor G302 G247 Fund Dev G211 Fund Development / Physician Learning Program **G242** G385 G380 Human Resources G384 Kinnear Boardroo G383 G241 G382 Finance Libin Theatre Health Research Innovation Centre (HRIC) AIHS **HMRB Atrium** G253 Stairs Area 1 Teaching Research and Wellness Patient (TRW) Elevator M Registration Stairs: G to 1st floor & plus 15 ATM G230b G230 **HMRB HMRB** G006 AIMG **East** G005 Elevators Entrance Information Desk G002 PGME / DLRI / Safety OFD / MERU G012 Facilities / North **Family Medicine Entrance Hospital Drive** 