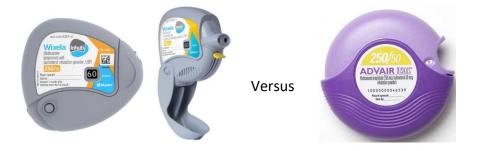

## Patient Handout for WIXELA INHUB®

\*\*This handout is ONLY for patients who were using ADVAIR DISKUS® before their hospital stay\*\*

WIXELA INHUB<sup>®</sup> is the generic version of ADVAIR DISKUS<sup>®</sup> (fluticasone propionate-salmeterol) that is supplied by the hospital.

Although WIXELA INHUB® looks different than ADVAIR DISKUS® (see pictures below), it contains the same medicines so you can expect it to work just as well and to be just as safe.

The steps for using WIXELA INHUB® are very similar to those for ADVAIR DISKUS® (see steps below).