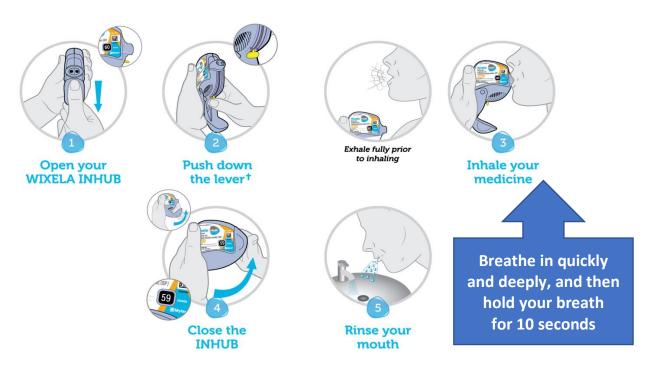

Although WIXELA INHUB® looks different than ADVAIR DISKUS® (see pictures below), it contains the same medicines so you can expect it to work just as well and to be just as safe.

The steps for using WIXELA INHUB® are very similar to those for ADVAIR DISKUS® (see steps below).

<sup>†</sup>For Steps 1 to 3: Hold WIXELA INHUB<sup>®</sup> in the VERTICAL position.

Since WIXELA INHUB® and ADVAIR DISKUS® contain the same medicines, **do not** use both inhalers at the same time.

Please talk to your health care team if you have any questions about your inhalers.