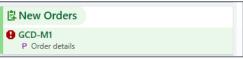

2. You will be taken to the Orders Activity to place an appropriate GCD order.

- 3. Select + New
- 4. Enter GCD in the search field to view the orders available to choose from

| Crder and | Order Set Search                 |      |       |
|-----------|----------------------------------|------|-------|
| GCD       | P                                |      |       |
| H Order   | Sets & Panels (No results found) |      |       |
| 🕫 Medi    | ations (No results found)        |      |       |
| Proce     | dures 😤                          |      |       |
|           | Name                             | Туре | Phase |
| 2         | GCD-M1                           | GCD  |       |
| R         | GCD-R1                           | GCD  |       |
| æ         | GCD-C1                           | GCD  |       |
| æ         | GCD-C2                           | GCD  |       |
| æ.,       | GCD-M2                           | GCD  |       |
| æ         | GCD-R2                           | GCD  |       |
| R         | GCD-R3                           | GCD  |       |

- 5. Once you have selected your order, click Accept.
- 6. The order selection will now be in your New Orders Window on the right hand side of your workspace.

7. Fill out the appropriate order details.