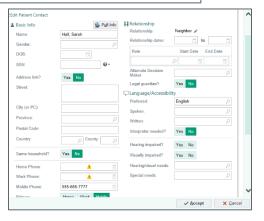

#### Edit or remove a contact that is in the list

- Click 🖉 to open the Decision Making Authority Section
- Select the contact you want to edit
- To <u>remove a listed contact:</u> click the highlighted symbol shown in the screenshot below.

|  | 1 | 🕲 Hall, Sarah | Neighbor | 555-666-7777 | 0 | <b>V</b> | ø | ≽ |
|--|---|---------------|----------|--------------|---|----------|---|---|
|--|---|---------------|----------|--------------|---|----------|---|---|

To edit contact details: Click the pencil icon

| Γ | + | A <u>d</u> d Co | ontact         |                      |            |            |              |         | Show: Inactive Contacts | 0 |
|---|---|-----------------|----------------|----------------------|------------|------------|--------------|---------|-------------------------|---|
|   | * |                 | Name           | Relationship         | Home Phone | Work Phone | Mobile Phone | Comment | t                       | 0 |
|   | 1 |                 | Jones, Jeffery | Significant<br>Other |            |            | 780-924-7638 | 3       | ⊗ ▲ ▼⊘≫                 | 0 |
|   |   |                 |                |                      |            |            |              |         |                         | 0 |