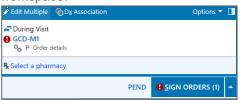

#### Change Current Goals of Care Designation (GCD) - Order

- 1. Within a patient encounter, go to Orders activity(inpatient), or the Orders Visit Task Bar (ambulatory)
- 2. Search for GCD.
- 3. Choose the appropriate designation.
- 4. Click Accept.
- 2. Answer the **U** questions and comment as necessary.
- 3. Click Accept.
- 4. Sign orders.

Placing a new GCD Order will automatically discontinue and replace the existing GCD Order for all patient encounters.