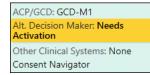

In the storyboard, a patient deemed Incapacitated is identified with yellow bar below the ACP/GCD

o If the Alternate Decision Maker is not yet Active the following will show

o If an alternate decision maker is active, the following will show

o Hover to view an assigned Capacity Status

| ACP/GCD: Not on file                     | Capacity Interview                                                                         |
|------------------------------------------|--------------------------------------------------------------------------------------------|
| Alt. Decision Maker: Needs<br>Activation | Patient Capacity<br>Incapacitated                                                          |
| Other Clinical Systems: None             | Last changed by Edward John Aasman, MD on 25/05/22                                         |
| Consent Navigator<br>Collection: Unit    | Active Alternate Decision Makers<br>There are no active Alternate Decision Makers on file. |
| Isolation: None  () CP: HF Pre-discharge | Alternate Decision Makers<br>CarePath, Frank Agent - All - Spouse                          |