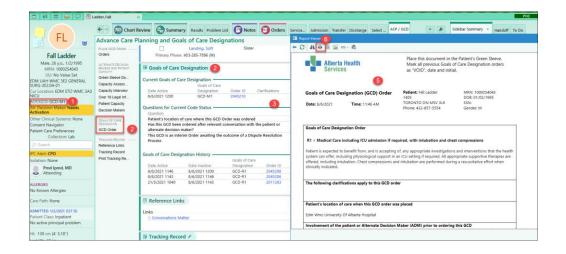

There may be times when a patient requests a copy of a historical GCD Order or and order becomes lost .

To reprint a GCD Order:

- 1. From Storyboard open the ACP/GCD navigator
- 2. Go the Goals of Care Designation Section
- 3. Find the Current or Historical GCD Order that you want to reprint and click the blue link
- 4. Click the link in Reprint Order Requisition
- 5. The Green Sleeve version of the order will open
- 6. Click the print symbol.

|                                                 | 🕞 🧔 Chart R                         | eview 💮 Summar       | y Results Problem L          | ist 🕑 Notes           | Orders              | Service Admission Transfer Discharge Select      | ACP / GCD | •     | Þ        | Sidebar Summary 👻 Hando        | off To Do                    |           |
|-------------------------------------------------|-------------------------------------|----------------------|------------------------------|-----------------------|---------------------|--------------------------------------------------|-----------|-------|----------|--------------------------------|------------------------------|-----------|
| 🚽 ( FL ) 🍙                                      |                                     | lanning and Goal     |                              |                       |                     |                                                  |           |       | ж©       | O 🛛 Index 🛛 IO an              | nd Results More -            | 0 # · 6 # |
|                                                 | PLACE GOD ORDER                     |                      | Landing, Soft                | Sister                |                     | Alternate Decision Ma ,                          |           | 🛇 💉 👻 | ~        |                                |                              |           |
| Fall Ladder                                     | Orders                              | Primary Phone:       | 403-285-7896 (M)             |                       |                     |                                                  |           |       | <u> </u> | 🛛 Index                        |                              |           |
| Male. 26 y.o., 1/2/1995<br>MRN: 1000254043      | ALTERNATE DECISION                  | Goals of Care D      | esignation 2                 |                       |                     |                                                  |           | (     | ,        | Current Meds<br>Selected Labs  | I&O and Results<br>MAR       |           |
| ULI: No Value Set<br>EDM UAH WMC 3E2 GENERAL    | Green Sleeve Do<br>Capacity Assess  | Current Goals of Car |                              |                       |                     |                                                  |           |       | - 11     | Diet Orders<br>Blood Admin     | Active Lines<br>Problem List |           |
| SURG-3E2.04-01<br>Cur Location: EDM STO WMC 3A3 | Capacity Interview                  | Date Active          | Goals of Care<br>Designation | Order ID CI           | arifications        | 1 mars                                           | Contract  |       |          | Allergies                      | History                      |           |
| Cur Location: EDM STO WMC 3A3                   | Over 18 Legal Inf                   | 8/6/2021 1200        | GCD-M1                       | 2045210               | anneations          | Report Viewer                                    |           |       |          |                                |                              |           |
| ACP/GCD: GCD-M1                                 | Patient Capacity<br>Decision Makers | Questions for Currer |                              |                       |                     | ← C # ⊕ © ⊆ ∞ - 5                                |           |       |          |                                |                              |           |
| Other Clinical Systems: None                    |                                     |                      | care where this GCD C        |                       | ,                   | 🛛 Order Report                                   |           |       | 网        | Reprint Order Requisition      |                              |           |
| Consent Navigator                               | GOALS OF CARE<br>DESIGNATION        |                      | ordered after relevant of    |                       | natient or          |                                                  |           |       |          |                                |                              |           |
| Patient Care Preferences                        | GCD Order 2                         | alternate decision m |                              |                       |                     | GCD-M1 (Order #2045210) on 8/6/21                |           |       | GCE      | D-M1 (Order #2045210) on 8/6/2 |                              |           |
| Collection: Lab                                 |                                     |                      | im Order awaiting the        | outcome of a Disput   | Resolution          |                                                  |           |       |          |                                | -                            |           |
| O Search                                        | TRACKING RECORD<br>Reference Links  | Process              |                              |                       | 1                   | GCD-M1                                           |           |       |          |                                |                              |           |
|                                                 | Tracking Record                     |                      |                              |                       | 1                   | Order-Level Documents                            |           |       |          |                                |                              |           |
| PC Alert: CPO                                   | Print Tracking Re                   | Goals of Care Design | nation History —             |                       | 1                   | No scanned documents                             |           |       |          |                                |                              | ~         |
| solation: None                                  | Print Hadking Ke                    | Date Active          | Date Inactive                | Goals of Care         |                     | No scanned documents                             |           |       |          |                                |                              |           |
| Pmd Ipmd, MD                                    |                                     | 8/6/2021 1146        | 8/6/2021 1200                | Designation<br>GCD-R1 | Order ID<br>2045208 |                                                  |           |       |          |                                |                              |           |
| Attending                                       |                                     | 8/6/2021 1140        | 8/6/2021 1146                | GCD-R1                | 2045206             | Protocol Summary                                 |           |       |          |                                |                              |           |
| ALLERGIES<br>No Known Allergies                 |                                     | 21/5/2021 1040       | 8/6/2021 1143                | GCD-R1                | 2011263             | This study doesn't have any protocol information |           |       |          |                                |                              |           |
|                                                 |                                     | max                  |                              |                       |                     |                                                  |           |       |          |                                |                              |           |

To reprint a historical GCD Order from **Chart Review**, go to Other Orders. Find the correct GCD Order, Click once to open the order, Click the link in Reprint Order Requisition. **TIP:** You may need to unhide cancelled orders if you need to find a GCD Order that is no longer active.