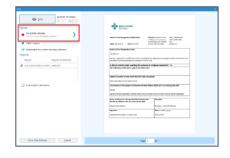

#### Printing ACP/GCD Tracking Record

- 1. In Chart Review, select Notes.
- 2. Find and Select the Tracking Note you would like to print. When you select the tracking note, a preview window will open on the right hand side.
- 3. Click the print symbol.
- 4. A print window will open allowing you to select the printer of your choice.

#### **Reprinting a GCD Order**

For all GCD orders, a printout of a GCD Order will occur at the time when the GCD Order is placed, and must be added to the front of the patient's Green Sleeve at that time.

There may be times when a patient requests a copy of a historical GCD Order or and order becomes lost .

To reprint a GCD Order:

- 1. From Storyboard open the ACP/GCD navigator
- 2. Go the Goals of Care Designation Section
- 3. Find the Current or Historical GCD Order that you want to reprint and click the blue link
- 4. Click the link in Reprint Order Requisition
- 5. The Green Sleeve version of the order will open
- 6. Click the print symbol.