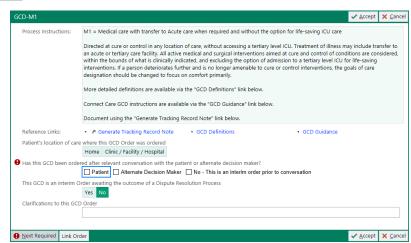

- 5. Once you have selected your order, click Accept.
- 6. The order selection will now be in your New Orders Window on the right hand side of your workspace.

7. Fill out the appropriate order details.

Information about the GCD Order has been provided.

Use the **Generate Tracking Record Note** link to quickly open a Tracking Record Note to document your ACP/GCD discussion.

- 8. Click Accept.
- 9. Click to place your GCD Order.
- 10. You should now see the patient's storyboard change to reflect the appropriate GCD Order.