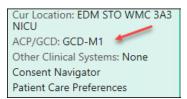

6. Click Accept.

8. You should now see the patient's storyboard change to reflect the appropriate GCD Order.

ACP/GCD: GCD-M1 Other Clinical Systems: None Consent Navigator

1

For all GCD orders, a printout of a GCD Order will occur at the time when the GCD Order is placed. Place the printout into the patient's Green Sleeve. Remember to VOID any previous orders in the Green Sleeve folder by drawing a diagonal line through the outdated GCD Order and entering the date and your initials.