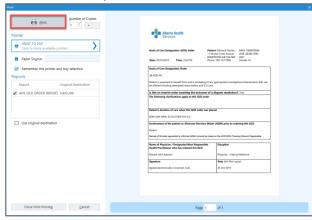

There may be times when a patient requests a copy of a historical GCD Order or and order becomes lost .

To reprint a GCD Order:

- 1. From Storyboard open the ACP/GCD navigator
- 2. Go the Goals of Care Designation Section
- 3. Find the Current or Historical GCD Order that you want to reprint and click the blue link
- 4. Click the link in Reprint Order Requisition
- 5. The Green Sleeve version of the order will open
- 6. Click the print symbol.

|                                                 | 🕞 🧔 Chart R                         | eview 💮 Summar       | y Results Problem L          | ist 🕑 Notes           | Orders              | Service Admission Transfer Discharge Select      | ACP / GCD | •     | Þ        | Sidebar Summary 👻 Hando        | off To Do                    |           |
|-------------------------------------------------|-------------------------------------|----------------------|------------------------------|-----------------------|---------------------|--------------------------------------------------|-----------|-------|----------|--------------------------------|------------------------------|-----------|
| 🚽 ( FL ) 🍙                                      |                                     | lanning and Goal     |                              |                       |                     |                                                  |           |       | ж©       | O 🛛 Index 🛛 IO an              | nd Results More -            | 0 # · 6 # |
|                                                 | PLACE GOD ORDER                     |                      | Landing, Soft                | Sister                |                     | Alternate Decision Ma ,                          |           | 🛇 💉 👻 | ~        |                                |                              |           |
| Fall Ladder                                     | Orders                              | Primary Phone:       | 403-285-7896 (M)             |                       |                     |                                                  |           |       | <u> </u> | 🛛 Index                        |                              |           |
| Male. 26 y.o., 1/2/1995<br>MRN: 1000254043      | ALTERNATE DECISION                  | Goals of Care D      | esignation 2                 |                       |                     |                                                  |           | (     | ,        | Current Meds<br>Selected Labs  | I&O and Results<br>MAR       |           |
| ULI: No Value Set<br>EDM UAH WMC 3E2 GENERAL    | Green Sleeve Do<br>Capacity Assess  | Current Goals of Car |                              |                       |                     |                                                  |           |       | - 11     | Diet Orders<br>Blood Admin     | Active Lines<br>Problem List |           |
| SURG-3E2.04-01<br>Cur Location: EDM STO WMC 3A3 | Capacity Interview                  | Date Active          | Goals of Care<br>Designation | Order ID CI           | arifications        | 1 mars                                           | Contract  |       |          | Allergies                      | History                      |           |
| Cur Location: EDM STO WMC 3A3                   | Over 18 Legal Inf                   | 8/6/2021 1200        | GCD-M1                       | 2045210               | anneations          | Report Viewer                                    |           |       |          |                                |                              |           |
| ACP/GCD: GCD-M1                                 | Patient Capacity<br>Decision Makers | Questions for Currer |                              |                       |                     | ← C # ⊕ © ⊆ ∞ - 5                                |           |       |          |                                |                              |           |
| Other Clinical Systems: None                    |                                     |                      | care where this GCD C        |                       | ,                   | 🛛 Order Report                                   |           |       | 网        | Reprint Order Requisition      |                              |           |
| Consent Navigator                               | GOALS OF CARE<br>DESIGNATION        |                      | ordered after relevant of    |                       | natient or          |                                                  |           |       |          |                                |                              |           |
| Patient Care Preferences                        | GCD Order 2                         | alternate decision m |                              |                       |                     | GCD-M1 (Order #2045210) on 8/6/21                |           |       | GCE      | D-M1 (Order #2045210) on 8/6/2 |                              |           |
| Collection: Lab                                 |                                     |                      | im Order awaiting the        | outcome of a Disput   | Resolution          |                                                  |           |       |          |                                | -                            |           |
| O Search                                        | TRACKING RECORD<br>Reference Links  | Process              |                              |                       | 1                   | GCD-M1                                           |           |       |          |                                |                              |           |
|                                                 | Tracking Record                     |                      |                              |                       | 1                   | Order-Level Documents                            |           |       |          |                                |                              |           |
| PC Alert: CPO                                   | Print Tracking Re                   | Goals of Care Design | nation History —             |                       | 1                   | No scanned documents                             |           |       |          |                                |                              | ~         |
| solation: None                                  | Print Hadking Ke                    | Date Active          | Date Inactive                | Goals of Care         |                     | No scanned documents                             |           |       |          |                                |                              |           |
| Pmd Ipmd, MD                                    |                                     | 8/6/2021 1146        | 8/6/2021 1200                | Designation<br>GCD-R1 | Order ID<br>2045208 |                                                  |           |       |          |                                |                              |           |
| Attending                                       |                                     | 8/6/2021 1140        | 8/6/2021 1146                | GCD-R1                | 2045206             | Protocol Summary                                 |           |       |          |                                |                              |           |
| ALLERGIES<br>No Known Allergies                 |                                     | 21/5/2021 1040       | 8/6/2021 1143                | GCD-R1                | 2011263             | This study doesn't have any protocol information |           |       |          |                                |                              |           |
|                                                 |                                     | max                  |                              |                       |                     |                                                  |           |       |          |                                |                              |           |

To reprint a historical GCD Order from **Chart Review**, go to Other Orders. Find the correct GCD Order, Click once to open the order, Click the link in Reprint Order Requisition. **TIP:** You may need to unhide cancelled orders if you need to find a GCD Order that is no longer active.