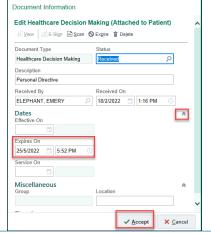

D 📫 🖻 💉 🛇 🛍

| Add Legal order            |               |          |     |       |
|----------------------------|---------------|----------|-----|-------|
| View E-Sign Sca            | an 🛇 Expire 🏦 | Dejete   |     |       |
| Document Type              | Status        |          |     |       |
| Legal order                | Signed        |          |     |       |
| Description                |               |          |     |       |
| Enduring Power of Attorney |               |          |     |       |
| Received By                | Received 0    | In       |     |       |
| LONGTERM, NURSE            | 0 22/4/2020   | 1:41 PM  |     |       |
| Dates<br>Effective On      |               |          |     | *     |
| 22/4/2019                  |               |          |     |       |
| Expires On                 |               |          |     |       |
| 22/4/2025                  |               |          |     |       |
| Service On                 |               |          |     |       |
|                            |               |          |     |       |
| Miscellaneous              |               |          |     | \$    |
| Group                      | Location      |          |     |       |
|                            |               |          |     |       |
|                            |               | ✓ Accept | ~ ( | ancel |

2. The Document Information screen will open. Add information as appropriate.

- 3. If you have access to the document and a scanner, Click from the toolbar in the window, otherwise, click Accept and arrange to have the document scanned at a later time.
  - Tip: Do not use the Documents List to scan Informed Consent documents. The Consent Navigator Forms section should be used to electronically create or scan this type of document.

Scan

- 4. When Scan is chosen, the Scan window will open. You can scan or import the document from this screen
  - Click Scan to use your scanning hardware
  - Click Import to load a document or picture from a shared drive
    - You are able to import pdf, bmp, jpg and tiff document types
  - Click upload to upload your scanned document or to import
  - Click Ok to acknowledge the document has been uploaded