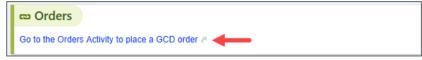

#### Inpatient GCD Order from ACP/GCD Navigator

1. To change a patient's GCD order from the ACP/GCD navigator: go to the **Orders** section of the navigator and click the link **Go to the Orders Activity to place a GCD order** 