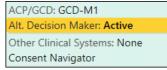

#### Change an Alternate Decision Maker Status to/from Active

If an Alternate Decision maker's authority has been officially activated or removed

- Click 🖉 to open the Decision Making Authority Section
- Find the contact listed as the alternate decision maker for the area that has been activated
- Select the **Active** box to indicate the contact as an active decision maker.
- When these steps are complete, the ADM field in Storyboard will show the updated decision maker status as Active and the updated details will display when you hover.
- <u>Remove the active status of an alternate decision maker using the same steps</u>