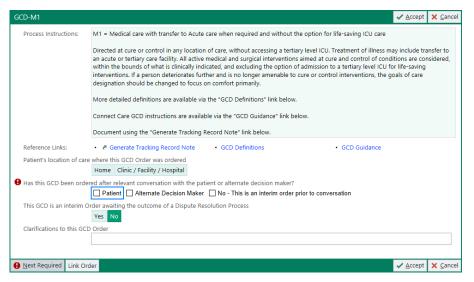

- 5. Once you have selected your order, click Accept.
- 6. The order selection will now be in your New Orders Window on the right hand side of your workspace.

7. Fill out the appropriate order details.

Information about the GCD Order has been provided.

Use the **Generate Tracking Record Note** link to quickly open a Tracking Record Note to document your ACP/GCD discussion.

- 8. Click Accept.
- 9. Click to place your GCD Order.
- 10. You should now see the patient's storyboard change to reflect the appropriate GCD Order.